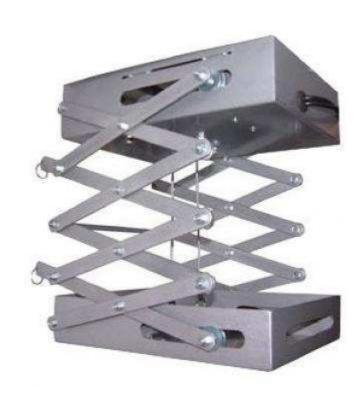

### **Features**

- 2m projector lift
- Supply RS232/RS485, Including: Manual and wireless remote control
- Function: Up, Down, stop
- Material: Iron of A3
- USA damping motor, Brake Function
- The left / right is 10 groups scissors x 2 , Two section of distance corrections for lift function (close , normal setting)
- The adjustable projector angle mount bracket (the left/right 0-30  $^{\circ}$  ; Up/Down 0-40  $^{\circ}$  )
- Automatic setting of Two section: stop
- Color: Phenolic plastics , Surface treatment: Bake of high temperature

## **Specification**

- Motion distance: 300-2000mm

- Weight: 25kg

- Load weight: 50kg

Board size L  $\times$  W (mm): 600  $\times$  600

- Between true ceiling and false ceiling the height(mm): 600

- Power Supply: 220 V / 50 ~ 60 Hz
- Dimensions: 460(W) x 420 (D) x300(H) mm.