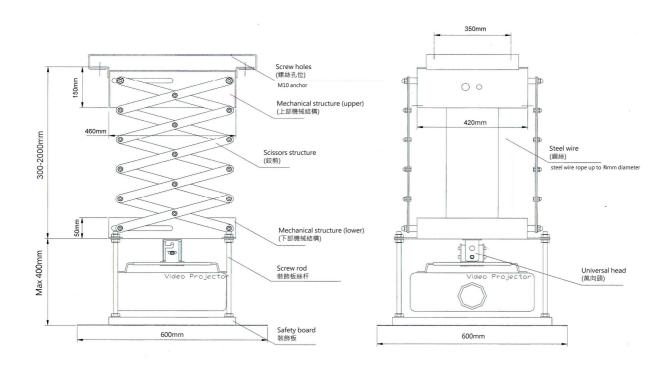

## **Specification**

- Motion distance: 300-2000mm

- Weight: 25kg

- Load weight: 50kg

Board size L  $\times$  W (mm): 600  $\times$  600

- Between true ceiling and false ceiling the height(mm): 600

- Power Supply: 220 V / 50 ~ 60 Hz
- Dimensions: 460(W) x 420 (D) x300(H) mm.

# **Drawing**