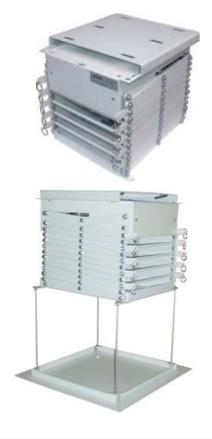

### **Features**

- 2m projector lift
- Supply RS232/RS485, Including: Manual and wireless remote control
- Function: Up, Down, stop
- Material: Iron of A3
- USA damping motor, Brake Function
- The left / right is 10 groups scissors x 2 , Two section of distance corrections for lift function (close , normal setting)
- The adjustable projector angle mount bracket (the left/right 0-30  $^{\circ}$  ; Up/Down 0-40  $^{\circ}$  )
- Automatic setting of Two section: stop
- Color: Phenolic plastics , Surface treatment: Bake of high temperature

## **Specification**

- Motion distance: 300-2000mm

- Weight: 25kg

- Load weight: 50kg

Board size L  $\times$  W (mm): 600  $\times$  600

- Between true ceiling and false ceiling the height(mm): 600

- Power Supply: 220 V / 50 ~ 60 Hz
- Dimensions: 460(W) x 420 (D) x300(H) mm.